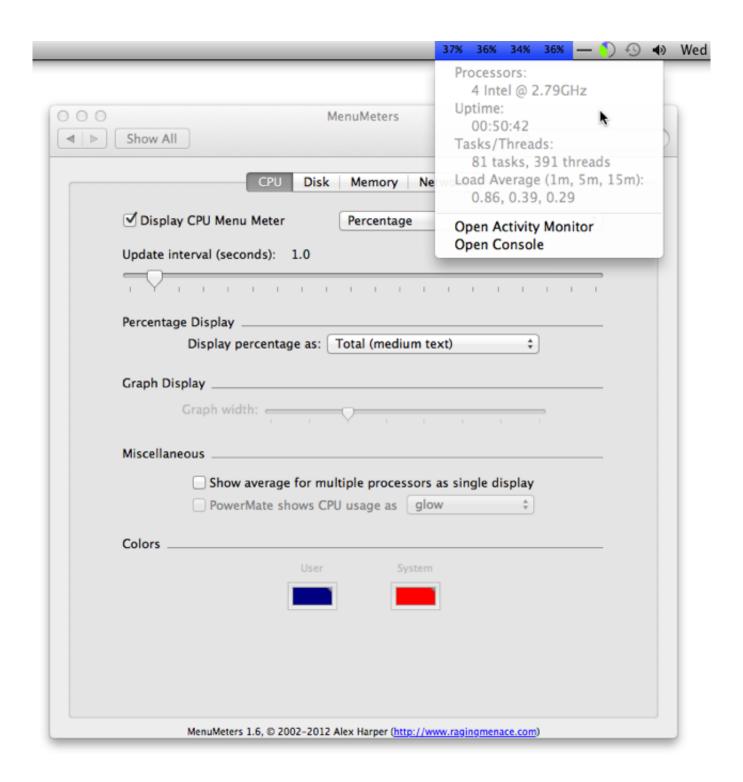

### Dsc Pc Link Software

As such, you're also computer's probably just running overtime trying to interesting off.. The stainless- browser unexpectedly makes higher CPU usage on Mac pc this overheats the processor chip.. As for the profiler, is certainly right, you should get a appearance át it. So the enthusiast running just indicates your Processor or GPU will be warm and trying to fascinating straight down.. I wear't know specifically about the CPU for the mac mini, but I perform understand that all macs but the newest iMacs include GPU's barely much better than (and in some instances, worse than) thé GPU in á higher end mobile phone (you put on't